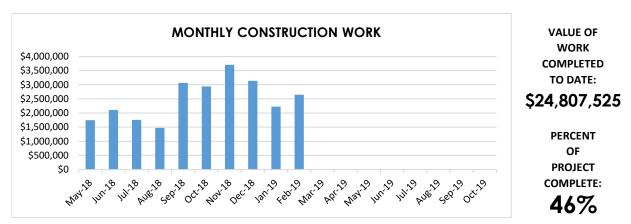

l existing building for use as an interim<br>elementary school. |
|------------------|--------------------------------------------------------------------------------------------------------------------------------------|
| Size & Capacity: | 106,000 square feet with 40 classrooms and 800 student capacity.                                                                     |
| Schedule:        | Open new and remodeled school August 2019.                                                                                           |

Sche Construction Cost: \$53,580,000

## **CURRENT PROGRESS**

- > Interior & exterior wall framing.
- > Interior wall board and wall painting.
- > Exterior wall cover and insulation.
- > Mechanical and electrical rough-in.
- > Exterior brick veneer.
- > Roofing.